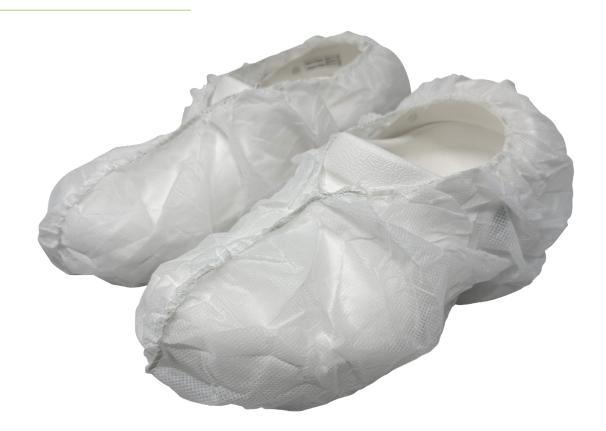

## ANTI-SLIP XXL POLYPROPYLENE SHOECOVERS

## **FEATURES**

- These shoecovers are made from a white polypropylene fabric with a clear anti-slip bottom.
- They feature a lightweight and breathable material at an economical price.
- The non-slip bottom makes them superior for employee safety.

| Part Number           | A-SCV-XXL                          |
|-----------------------|------------------------------------|
| Size                  | 19"                                |
| Supplier              | Benchmark Products                 |
| Color                 | White                              |
| Material              | Polypropylene                      |
| Material Basis Weight | 1.5 ounces                         |
| Packaging             | 100 per poly bag, 4 packs per case |