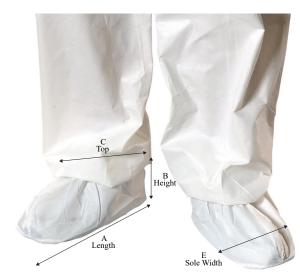

Anti-skid sole, serged seams, 100 pair/case

| UltraGrip™ Shoe Covers | Size  | Length (A)   | Height (B) | Top Relaxed (C) | Top Stretched (C) | Sole Width (D)    |
|------------------------|-------|--------------|------------|-----------------|-------------------|-------------------|
|                        | М     | 11 ½″        | 5″         | 4″              | 8 ¾″              | 4 1/4"            |
|                        | L     | 12 ¾″        | 5″         | 4 %"            | 9 ¼"              | 4 ½"              |
|                        | Univ. | <b>14</b> ¼″ | 5″         | 4 1/2"          | 11″               | 4 ½"              |
|                        | XL    | 15″          | 5 ¾″       | 5″              | 11 ¾″             | 4 <sup>3</sup> /" |