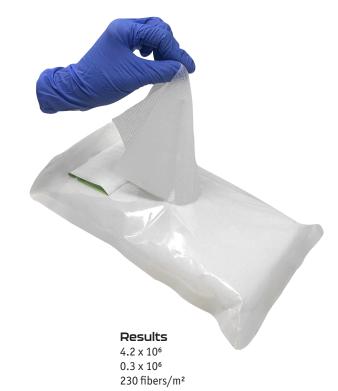

#### **SPECIFICATIONS**

TypeMethodParticles (> 0.5micron)Orbital Shake TestParticles (> 5micron)IEST-4.3-6.1.4FibersIEST-4.3-6.2.2

| Part Number   | W-BP7030-PK99                      |
|---------------|------------------------------------|
| Size          | 9"x 9"                             |
| Packaging     | 40 wipes/pack, 24 packs/case       |
| Material      | 100% Pure Polyester Fiber          |
| Solution      | 70% IPA / 30% WFI DI Water         |
| Basis Weight  | 140 g/m²                           |
| Compatibility | ISO Class 5 Cleanroom Environments |