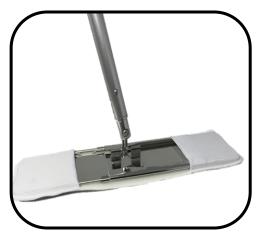

# Application

The Suite Glide Pocket Mop features a durable stainless steel frame that collapses to perfectly fit our thick and absorbent mop pad with pockets. Ideal for cleaning or applying disinfectants on walls, ceilings, and floors in cleanrooms and controlled environments.