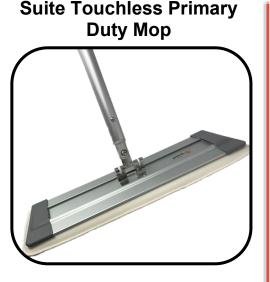

# Application

Suite Touchless Primary Duty Mop minimizes operator handling of both clean and dirty mop pads. It provides a consistent and liberal application of disinfectant. The Suite fiber effectively removes surface contamination. This mop is ideal for walls, ceilings and floors because of its thick and absorbent pad. The touchless design saves time spent between changing pads.