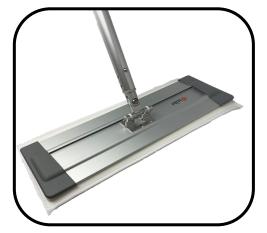

# Application

Suite Touchless Floor Mop is the ideal mop for floors. The mop pads incorporate Suite's engineered fiber resulting in more square feet of application per prepped pad. This mop also features the Suite touchless design which saves time spent changing mop pads while minimizing operator handling.