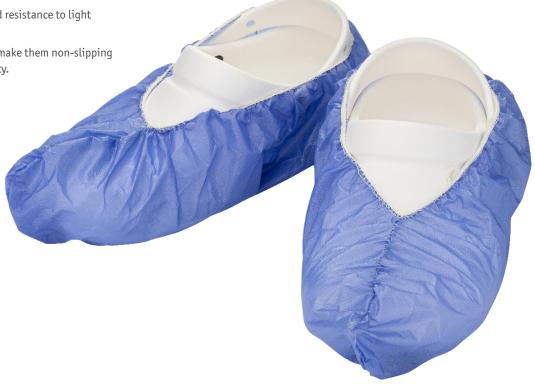

## **FEATURES**

- Anti-slip coating on the bottom to make them non-slipping for superior employee safety
- Clean manufactured and sterilized via gamma irradiation
- Shoecovers made from blue polypropylene film coated polypropylene fabric.

 These lightweight shoe covers are practically impervious, making them excellent for containing moisture and dirt while repelling moisture and soil.

| Part Numbers          | A-SCLP-17   A-SCLP-17-IR (Gamma Irradiated) |
|-----------------------|---------------------------------------------|
| Size                  | 17"                                         |
| Color                 | Purple                                      |
| Material              | Polyethylene                                |
| Material Basis Weight | 1.5 ounce                                   |
| Packaging             | 100 per poly bag, 3 packs per case          |