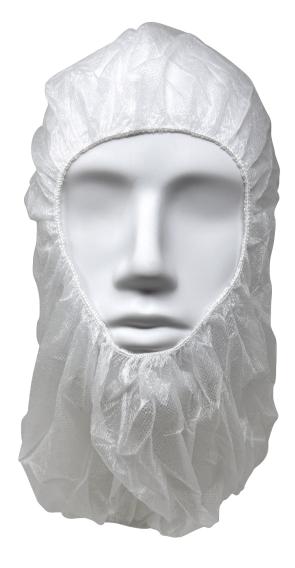

## DESCRIPTION

Latex-free / low-lint hood for use in critical and low particulate clean environments. Non-woven fabric is cloth-like and cool to wear. Features include an elasticized face opening that can be worn with a full face or partial face opening, elasticized neck, serged seam construction.

The fabric is made from 100% virgin polypropylene and length of the hood measures 13 inches from top to bottom.